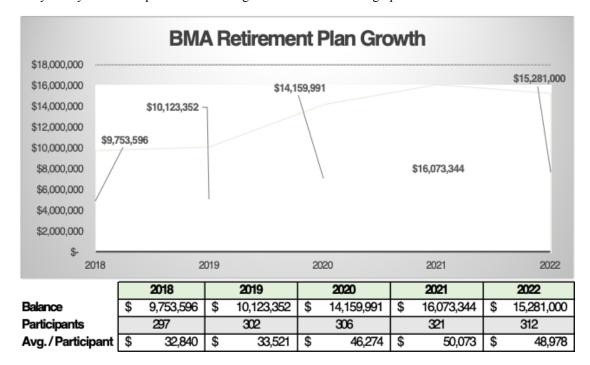

<sup>\*\*</sup>Assumes Portfolio of \$15,281,000

As revealed in the chart above, overall investment fees charged to participants decreased from 2.10% in 2018 to 1.05% while we were with Envoy Financial from 2018-2022, and decreased from 1.05% down to 0.50% with the current structure. This has resulted in an overall decrease in fees of 76% since 2018. As illustrated in the chart, the extrapolated cost savings on the current portfolio balance of \$15,281,000 is \$243,808 annually and, as a further example, a cost savings of \$1,596 annually on a \$100K portfolio.